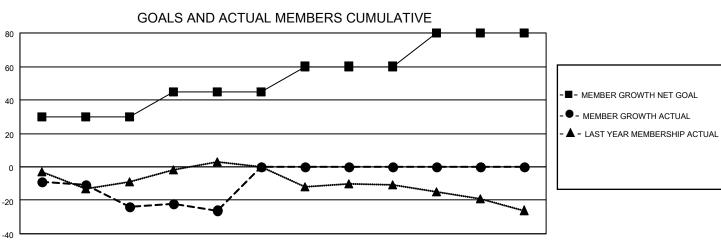

| LOCATION MASSACHUSETTS |               |           | District 33 K                         |               |                        | Results as of: 11/30/2022                   |                                                   |
|------------------------|---------------|-----------|---------------------------------------|---------------|------------------------|---------------------------------------------|---------------------------------------------------|
| Clubs                  |               |           | Members                               |               |                        |                                             |                                                   |
| RESULTS FOR 2022-2023  |               |           | RESULTS FOR 2022-2023                 |               |                        |                                             |                                                   |
| QUARTER                | NEW CLUB GOAL | NEW CLUBS | DROPPED CLUBS                         | QUARTER MEME  | BER GROWTH NET<br>GOAL | MEMBER GROWTH<br>ACTUAL                     | DROPPED<br>MEMBERS ACTUA<br>(including transfers) |
| ULY/AUG/SEPT           | 0             | 0         | 0                                     | JULY/AUG/SEPT | 30                     | 8                                           | 32                                                |
| CT/NOV/DEC             | 1             | 0         | 0                                     | OCT/NOV/DEC   | 15                     | 27                                          | 26                                                |
| AN/FEB/MAR             | 0             | 0         | 0                                     | JAN/FEB/MAR   | 15                     | 0                                           | 0                                                 |
|                        | •             | 0         | 0                                     | II            |                        |                                             |                                                   |
| 1 1                    | GOALS         |           | L NEW CLUBS C                         | UMULATIVE     | 20                     | 0                                           | 0                                                 |
| 1<br>0.8<br>0.6        |               |           | · · · · · · · · · · · · · · · · · · · | ][            | 20                     | 0  -■- CURRENT YEAR GO - ●- CURRENT YEAR AG | DALS FOR NEW CLUBS                                |
| 0.8                    |               |           | · · · · · · · · · · · · · · · · · · · | ][            | 20                     | -■- CURRENT YEAR GO                         | DALS FOR NEW CLUBS                                |
| 0.8                    |               |           | · · · · · · · · · · · · · · · · · · · | ][            | 20                     | -■- CURRENT YEAR GO                         | DALS FOR NEW CLUBS                                |